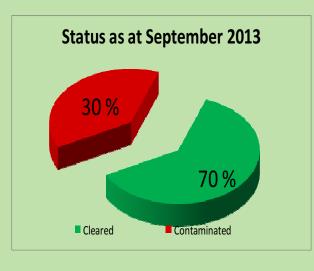

### **Clearance Statistics till September 2013**

| Type                   | Initial  |              | Cleared  |                           | Remained |              |
|------------------------|----------|--------------|----------|---------------------------|----------|--------------|
| Туре                   | Quantity | Surface (m²) | Quantity | Surface (m <sup>2</sup> ) | Quantity | Surface (m²) |
| Mine Fields            | 2,287    | 44,246,852   | 1,640    | 20,878,805                | 647      | 23,368,047   |
| Minefields / Blue Line | 907      | 7,563,890    | 24       | 480,262                   | 883      | 7,083,628    |
| Mined Area             | 1,079    | 129,462,204  | 978      | 108,983,004               | 101      | 20,479,200   |
| Dangerous Area         | 2,419    | 44,750,788   | 2,076    | 29,306,060                | 343      | 15,444,728   |
| CBU's                  | 1,497    | 55,644,986   | 797      | 36,876,735                | 700      | 18,768,251   |
| Total                  | 8,189    | 281,668,720  | 5,515    | 196,524,866               | 2,674    | 85,143,854   |