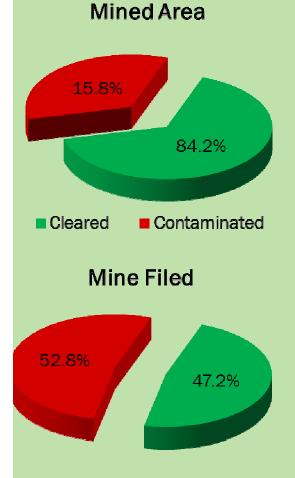

### **Clearance Statistics till September 2013**

| Type                   | Initial  |              | Cleared  |                           | Remained |              |
|------------------------|----------|--------------|----------|---------------------------|----------|--------------|
| Туре                   | Quantity | Surface (m²) | Quantity | Surface (m <sup>2</sup> ) | Quantity | Surface (m²) |
| Mine Fields            | 2,287    | 44,246,852   | 1,640    | 20,878,805                | 647      | 23,368,047   |
| Minefields / Blue Line | 907      | 7,563,890    | 24       | 480,262                   | 883      | 7,083,628    |
| Mined Area             | 1,079    | 129,462,204  | 978      | 108,983,004               | 101      | 20,479,200   |
| Dangerous Area         | 2,419    | 44,750,788   | 2,076    | 29,306,060                | 343      | 15,444,728   |
| CBU's                  | 1,497    | 55,644,986   | 797      | 36,876,735                | 700      | 18,768,251   |
| Total                  | 8,189    | 281,668,720  | 5,515    | 196,524,866               | 2,674    | 85,143,854   |