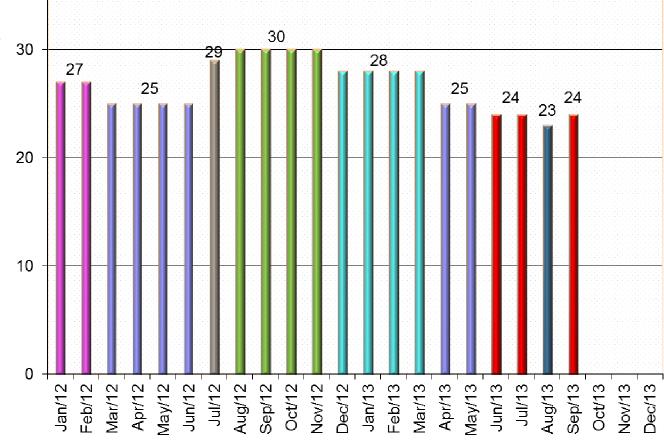

| 647      | 23,368,047   |
| Minefields / Blue Line | 907      | 7,563,890    | 24       | 480,262                   | 883      | 7,083,628    |
| Mined Area             | 1,079    | 129,462,204  | 978      | 108,983,004               | 101      | 20,479,200   |
| Dangerous Area         | 2,419    | 44,750,788   | 2,076    | 29,306,060                | 343      | 15,444,728   |
| CBU's                  | 1,497    | 55,644,986   | 797      | 36,876,735                | 700      | 18,768,251   |
| Total                  | 8,189    | 281,668,720  | 5,515    | 196,524,866               | 2,674    | 85,143,854   |



المركز اللبناني للأعمال المتعلقة بالألغام



# Clearance Achievements



Contaminated

Cleared







# المركز اللبناني للأعمال المتعلقة بالألغام



#### Teams available 2013







# المركز اللبناني للأعمال المتعلقة بالألغام



### **BA C Requirements to fulfill the strategy**

| TEA<br>M | Current<br>Available<br>and<br>secured<br>teams | Contaminate<br>d areas as<br>per 30<br>September<br>2013 (sqm) | Areas to be cleared in the next 3 years by the secured teams (sqm) | Remainin<br>g<br>Unsecure<br>d areas | Teams needed to cover remaini ng unsecur ed areas | Amoun<br>t<br>needed<br>per<br>year<br>(US<br>dollars) |
|----------|-------------------------------------------------|----------------------------------------------------------------|--------------------------------------------------------------------|--------------------------------------|---------------------------------------------------|--------------------------------------------------------|
| BAC